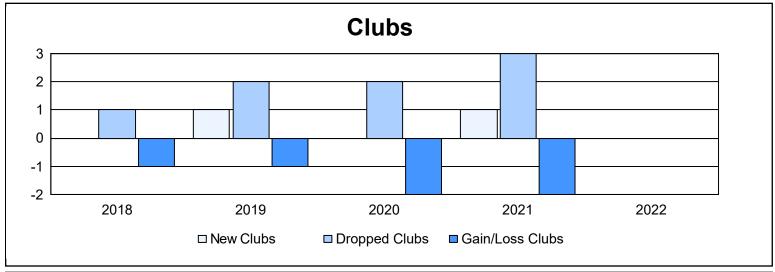

District 107 A

As of June 2022 Cumulative

| Year      | New<br>Clubs | Dropped<br>Clubs | Gain/<br>Loss<br>Clubs | New<br>Members | Charter<br>Members | Reinstate<br>Members | Transfer<br>Members | Total<br>Member<br>Added | Total<br>Members<br>Dropped | Gain/<br>Loss<br>Members |
|-----------|--------------|------------------|------------------------|----------------|--------------------|----------------------|---------------------|--------------------------|-----------------------------|--------------------------|
| 2017-2018 | 0            | 1                | -1                     | 90             | 0                  | 1                    | 3                   | 94                       | 180                         | -86                      |
| 2018-2019 | 1            | 2                | -1                     | 102            | 20                 | 1                    | 9                   | 132                      | 152                         | -20                      |
| 2019-2020 | 0            | 2                | -2                     | 91             | 0                  | 1                    | 5                   | 97                       | 203                         | -106                     |
| 2020-2021 | 1            | 3                | -2                     | 58             | 28                 | 2                    | 3                   | 91                       | 177                         | -86                      |
| 2021-2022 | 0            | 0                | 0                      | 65             | 1                  | 0                    | 4                   | 70                       | 182                         | -112                     |
| Average   | 0            | 2                | -1                     | 81             | 10                 | 1                    | 5                   | 97                       | 179                         | -82                      |