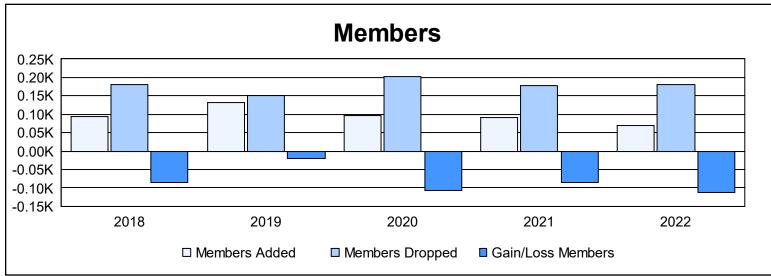

District 107 A

As of June 2022 Cumulative

| Year      | New<br>Clubs | Dropped<br>Clubs | Gain/<br>Loss<br>Clubs | New<br>Members | Charter<br>Members | Reinstate<br>Members | Transfer<br>Members | Total<br>Member<br>Added | Total<br>Members<br>Dropped | Gain/<br>Loss<br>Members |
|-----------|--------------|------------------|------------------------|----------------|--------------------|----------------------|---------------------|--------------------------|-----------------------------|--------------------------|
| 2017-2018 | 0            | 1                | -1                     | 90             | 0                  | 1                    | 3                   | 94                       | 180                         | -86                      |
| 2018-2019 | 1            | 2                | -1                     | 102            | 20                 | 1                    | 9                   | 132                      | 152                         | -20                      |
| 2019-2020 | 0            | 2                | -2                     | 91             | 0                  | 1                    | 5                   | 97                       | 203                         | -106                     |
| 2020-2021 | 1            | 3                | -2                     | 58             | 28                 | 2                    | 3                   | 91                       | 177                         | -86                      |
| 2021-2022 | 0            | 0                | 0                      | 65             | 1                  | 0                    | 4                   | 70                       | 182                         | -112                     |
| Average   | 0            | 2                | -1                     | 81             | 10                 | 1                    | 5                   | 97                       | 179                         | -82                      |